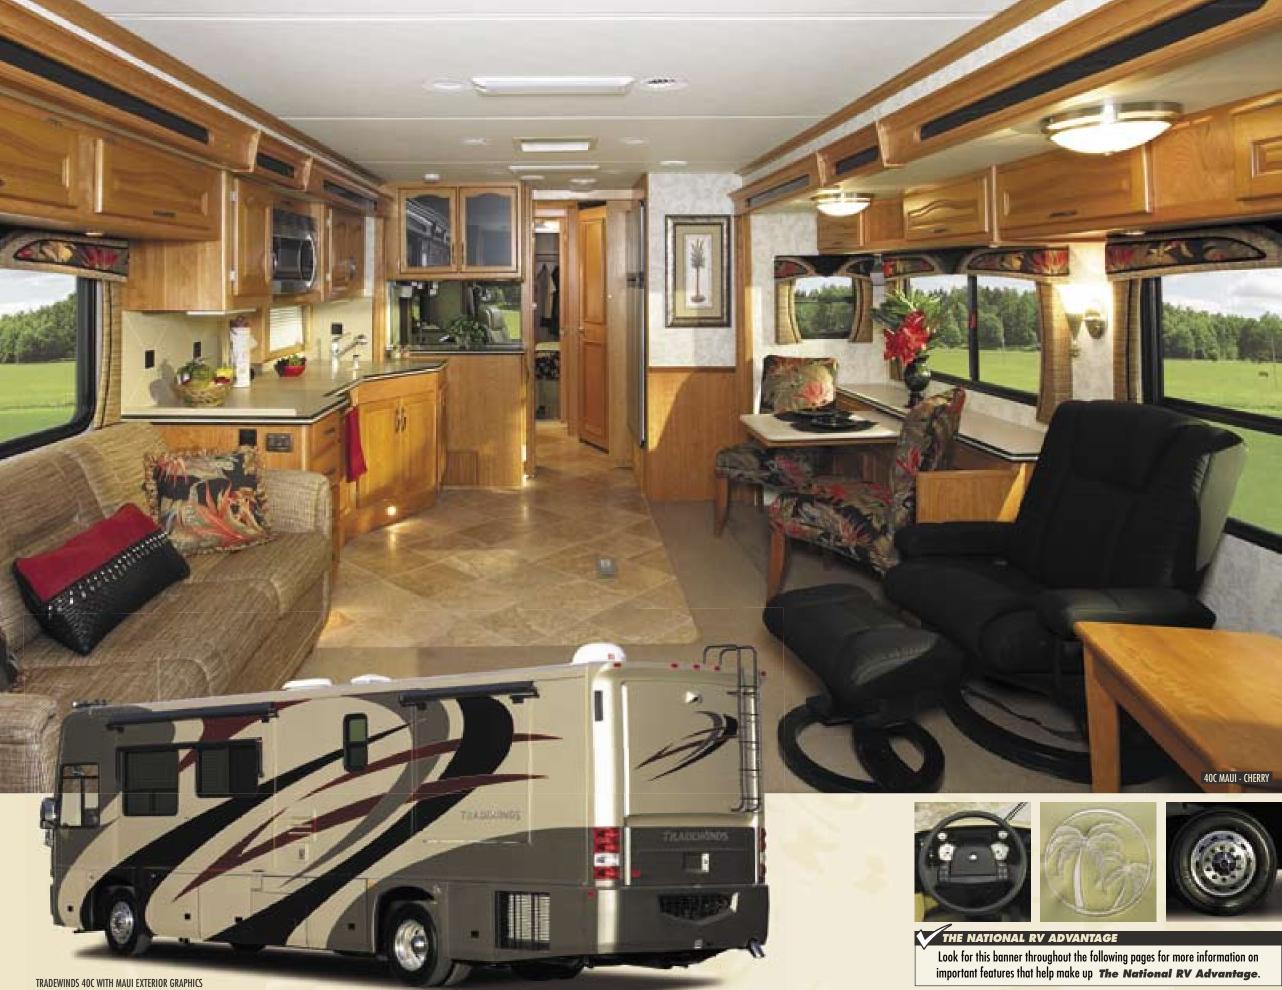

■ 40C MAUI - CHERRY Spacious kitchens feature expansive Corian<sup>®</sup>-topped counters and abundant cabinet space. Tiled backsplashes with designer inlays and hand-laid ceramic tile floors add beauty and functionality. Convection/microwave oven makes quick work of meal preparation.

**4** 40C MAUI - CHERRY Upholstered freestanding chairs accompany the pull-out dining table and wall shelf/storage unit.

**5** 40C MAUI - CHERRY The convenient central vaccum system includes receptacles in the kitchen and bedroom areas.

6 40C MAUI - CHERRY Easily sweep up with the built-in floor-level vacuum door.