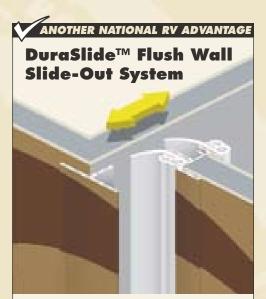

National RV's exclusive DuraSlide™ flush wall slide-out system provides more than just great looks. It is a testament to the engineering and quality manufacturing that go into every National RV motorhome.

#### Flush Exterior Surface with Slide-Out Closed

With the slide-out fully retracted, the side of the coach has a smooth, flush surface at the slide-out seal. Double wipers with integrated bulb seals provide a positive seal even when the slide-out is in motion, keeping the weather outside and your cozy climate inside.

### WHY DON'T ALL MOTORHOMES COME WITH FLUSH SLIDE-OUT SEALS?

National RV's careful engineering and tight manufacturing tolerances are what make the flush slide-out seal possible. The system depends on the rigid coach framework that National RV's DuraFrame and tubular steel coach body framework provides.

Manufacturers who cut costs by building cheaper, less rigid motorhomes need to hide the resulting gaps and poorer fit by using a wide, overlapping cover along the slide-out seams.