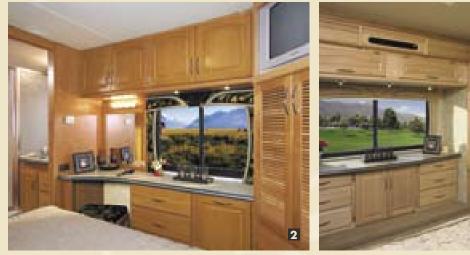

**40C MAUI - CHERRY Large bedroom slide**outs provide plenty of space for moving about the queen bed and wardrobe.

2 40C MAUI - CHERRY Every Tradewinds bedroom features an abundance of cabinets and drawers for ample storage. 40C and 40E also feature a vanity with stool and a clothes hamper built int<mark>o the d</mark>resser.

3 40D TRINIDAD - MAPLE A second bedroom slide-out in 40D and 40F adds even more living area to the spacious Tradewinds bedroom. Also shown are the 20" flat screen TV and optional washer/dryer.

4 National RV's exclusive Sandpiper Deluxe™ full queen size (60" x 80") comfort pillow-top mattress.