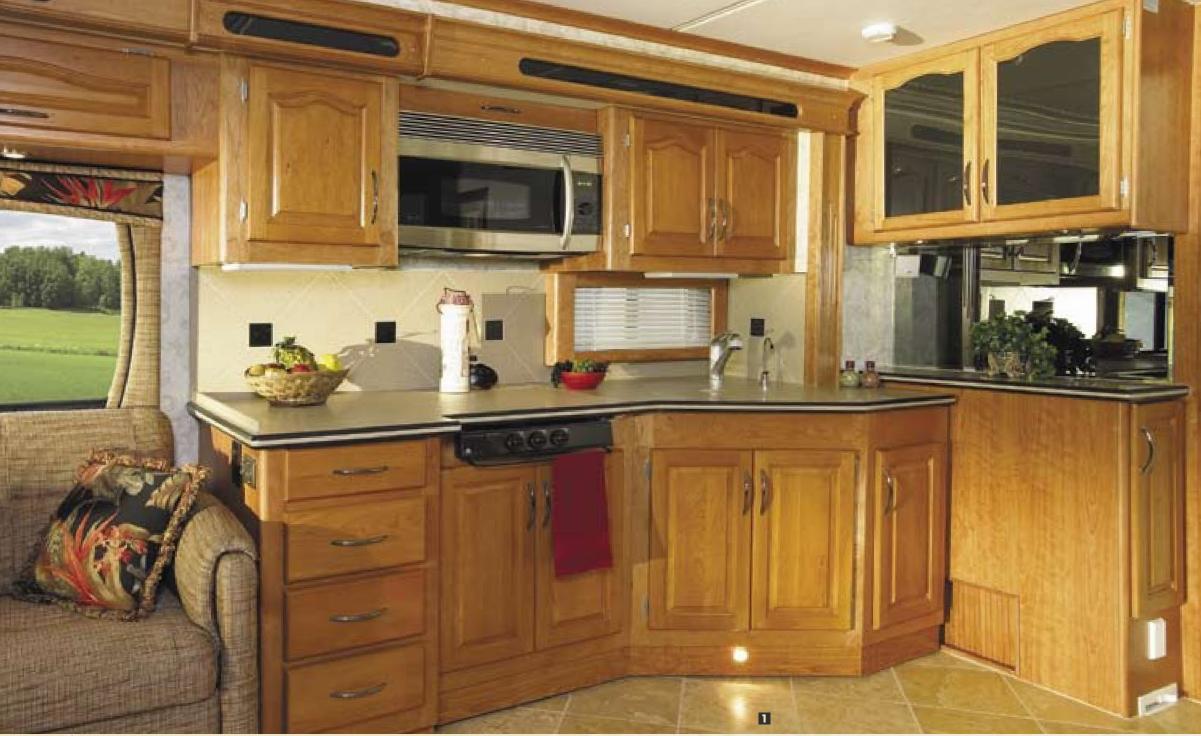

#### Genuine Corian<sup>®</sup> Solid Surface Counter Tops

National RV insists on using only genuine Corian<sup>®</sup> solid surface materials on all of our kitchen counter tops. Other manufacturers cut costs by using imitation materials or laminates cleverly disguised with solid edge moldings. But we insist on the *real thing*. Nothing is as durable, impervious to stains and resistant to scratching than genuine Corian<sup>®</sup>.

■ 40C MAUI - CHERRY Spacious kitchens feature expansive Corian<sup>®</sup>-topped counters and abundant cabinet space. Tiled backsplashes with designer inlays and hand-laid ceramic tile floors add beauty and functionality. Convection/microwave oven makes quick work of meal preparation.

## Fine Dining

Discover the joy of cooking in Tradewinds' spacious kitchen. Such amenities as expansive Corian® counter tops, deep cabinets, large refrigerators, high-output cooktop and convection/ microwave oven will help you create meals as easily—and *deliciously*—as you do in your home kitchen.