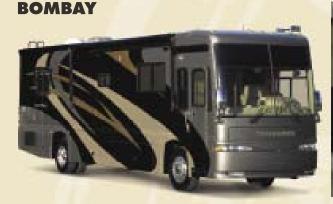

**40D TRINIDAD - MAPLE** Cockpit seats swivel to face the living room, creating a comfortable conversation area.

**2** 40E BOMBAY - MAPLE Models 40E and 40F feature a large entertainment center in the curbside slide-out, complete with an eye-level flat screen TV.

**3** 40D TRINIDAD - MAPLE The Ultraleather<sup>™</sup> Euro-recliner is a comfortable place to relax.

4 40E BOMBAY - MAPLE Every Tradewinds floor plan boasts two spacious living area slide-outs.

© 2005 NATIONAL RV, INC.