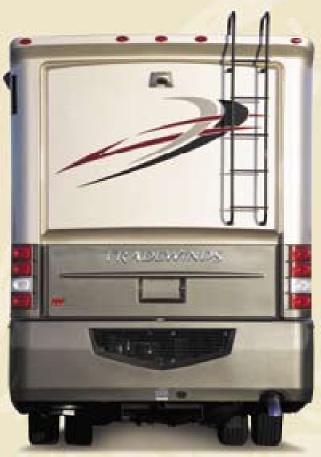

Tradewinds' exterior offers styling and functionality commensurate with its opulent interior. Modern automotive lines boldly proclaim Tradewinds' presence on the road or in the resort. The stylishly contoured full fiberglass front and rear caps, smooth fiberglass walls and roof, and formed aluminum compartment doors are enveloped in rich 4-color full body paint graphics.

Hand-molded fiberalass front and rear caps are designed and manufactured in-house at National RV to maintain the highest standards of style and quality.

**2** European-inspired automotive lighting is stylishly sculpted into Tradewinds' distinctive front and rear caps.

**3** Strategically positioned docking lights assist in night time maneuvering and parking.

**4** National RV's exclusive Circular Airflow™ basement-mounted climate control system enables a taller interior height than coaches with roof-top air conditioners.

**5** Patio awnings, rear ladder and optional window awnings bear distinctive black powdercoated hardware.

**6** Side-hinged compartment doors afford easy access to storage compartments whether slide-outs are extended or retracted.

© 2005 NATIONAL RV, INC.

ANOTHER NATIONAL RV ADVANTAGE

**Circular Airflow™ Climate Control System** 