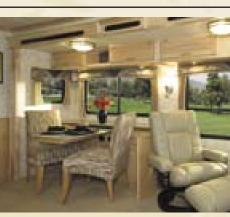

**2** Full-width electric sun visor and manual side window sun shades provide customizable driving comfort.

**3** The full-width electric sun visor doubles as a privacy screen when fully lowered.

Tradewinds' impressive 7' 1" ceiling height and multiple slideout floor plans provide maximum livability. The abundant living spaces, comfortable furnishings and luxurious appointments provide the perfect quarters for relaxation or entertaining guests.

**40D TRINIDAD - MAPLE** Cockpit seats swivel to face the living room, creating a comfortable conversation area.

**2** 40E BOMBAY - MAPLE Models 40E and 40F feature a large entertainment center in the curbside slide-out, complete with an eye-level flat screen TV.

**3** 40D TRINIDAD - MAPLE The Ultraleather<sup>™</sup> Euro-recliner is a comfortable place to relax.

4 40E BOMBAY - MAPLE Every Tradewinds floor plan boasts two spacious living area slide-outs.

© 2005 NATIONAL RV, INC.