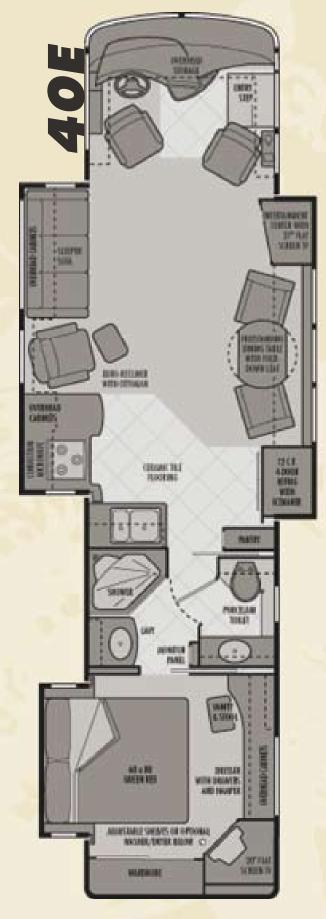

**40D TRINIDAD - MAPLE** Cockpit seats swivel to face the living room, creating a comfortable conversation area.

**2** 40E BOMBAY - MAPLE Models 40E and 40F feature a large entertainment center in the curbside slide-out, complete with an eye-level flat screen TV.

**3** 40D TRINIDAD - MAPLE The Ultraleather<sup>™</sup> Euro-recliner is a comfortable place to relax.

4 40E BOMBAY - MAPLE Every Tradewinds floor plan boasts two spacious living area slide-outs.

© 2005 NATIONAL RV, INC.

**2** 40E BOMBAY - MAPLE Stainless steel under-mount sink with premium single-lever faucet and filtered water dispenser. **3** 40E BOMBAY - MAPLE The huge 4-door refrigerator includes an ice maker and through-the-door chilled water dispenser. Pantry features convenient slide-out trays.