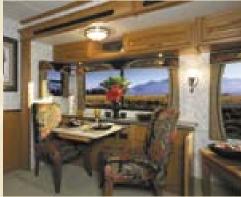

■ 40C MAUI - CHERRY Spacious kitchens feature expansive Corian<sup>®</sup>-topped counters and abundant cabinet space. Tiled backsplashes with designer inlays and hand-laid ceramic tile floors add beauty and functionality. Convection/microwave oven makes quick work of meal preparation.

**4** 40C MAUI - CHERRY Upholstered freestanding chairs accompany the pull-out dining table and wall shelf/storage unit.

**5** 40C MAUI - CHERRY The convenient central vaccum system includes receptacles in the kitchen and bedroom areas.

## Fine Dining

Discover the joy of cooking in Tradewinds' spacious kitchen. Such amenities as expansive Corian® counter tops, deep cabinets, large refrigerators, high-output cooktop and convection/ microwave oven will help you create meals as easily—and *deliciously*—as you do in your home kitchen.