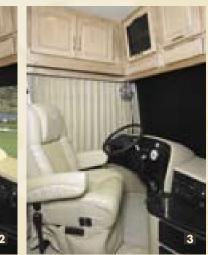

designed cockpit is built to legs of your journey. From the

Built especially for National RV, this cockpit and living area seating exceeds the comfort and quality of furniture in much more expensive "highline" motorhomes. The exclusive cold poured foam and fully welded steel frames will provide years of driving and relaxation comfort.

STEEL SEAT FRAME Constructed of welded tubular steel for superior strength; carries a lifetime warranty.

Tradewinds' cockpit is a study in comfort, simplicity and efficiency. Instruments and controls are intuitively arranged and within easy reach. The comfortable Kustom-Fit® Ultraleather<sup>™</sup> driver seat features 6-way power and a swivel base.

**2** Full-width electric sun visor and manual side window sun shades provide customizable driving comfort.

**3** The full-width electric sun visor doubles as a privacy screen when fully lowered.

Tradewinds' impressive 7' 1" ceiling height and multiple slideout floor plans provide maximum livability. The abundant living spaces, comfortable furnishings and luxurious appointments provide the perfect quarters for relaxation or entertaining guests.