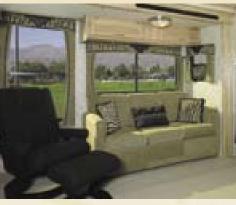

**40D TRINIDAD - MAPLE** Cockpit seats swivel to face the living room, creating a comfortable conversation area.

**2** 40E BOMBAY - MAPLE Models 40E and 40F feature a large entertainment center in the curbside slide-out, complete with an eye-level flat screen TV.

**3** 40D TRINIDAD - MAPLE The Ultraleather<sup>™</sup> Euro-recliner is a comfortable place to relax.

4 40E BOMBAY - MAPLE Every Tradewinds floor plan boasts two spacious living area slide-outs.

© 2005 NATIONAL RV, INC.