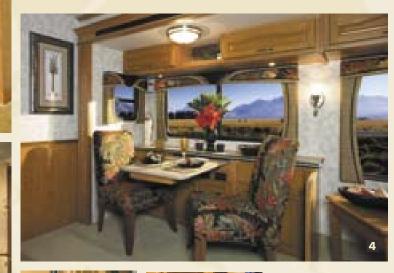

**2** Full-width electric sun visor and manual side window sun shades provide customizable driving comfort.

**3** The full-width electric sun visor doubles as a privacy screen when fully lowered.

Tradewinds' impressive 7' 1" ceiling height and multiple slideout floor plans provide maximum livability. The abundant living spaces, comfortable furnishings and luxurious appointments provide the perfect quarters for relaxation or entertaining guests.

**40D TRINIDAD - MAPLE** Cockpit seats swivel to face the living room, creating a comfortable conversation area.

**2** 40E BOMBAY - MAPLE Models 40E and 40F feature a large entertainment center in the curbside slide-out, complete with an eye-level flat screen TV.