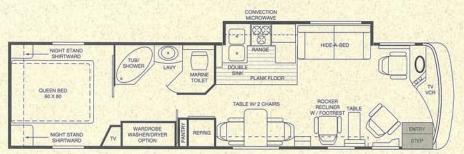

## Luxury Diesel Motorhomes From National RV

Specifications & Floor Plans

| Standard Features                                                                                                                                                                                                                                                                                                                                                                                                                                                                                                                                                                                                                                                                                                                                                                                                                                                                                                                                                                                                                                                                                                                                                                                                                                                                                                                                                                                                                                                                                                                                                                                                                                                                                                                                                                                                                                                                                                                                                                                                                                                                                                              | ☐ Auxiliary Driving Lights                                                      | ☐ Radius Padded Headboard                     |
|--------------------------------------------------------------------------------------------------------------------------------------------------------------------------------------------------------------------------------------------------------------------------------------------------------------------------------------------------------------------------------------------------------------------------------------------------------------------------------------------------------------------------------------------------------------------------------------------------------------------------------------------------------------------------------------------------------------------------------------------------------------------------------------------------------------------------------------------------------------------------------------------------------------------------------------------------------------------------------------------------------------------------------------------------------------------------------------------------------------------------------------------------------------------------------------------------------------------------------------------------------------------------------------------------------------------------------------------------------------------------------------------------------------------------------------------------------------------------------------------------------------------------------------------------------------------------------------------------------------------------------------------------------------------------------------------------------------------------------------------------------------------------------------------------------------------------------------------------------------------------------------------------------------------------------------------------------------------------------------------------------------------------------------------------------------------------------------------------------------------------------|---------------------------------------------------------------------------------|-----------------------------------------------|
|                                                                                                                                                                                                                                                                                                                                                                                                                                                                                                                                                                                                                                                                                                                                                                                                                                                                                                                                                                                                                                                                                                                                                                                                                                                                                                                                                                                                                                                                                                                                                                                                                                                                                                                                                                                                                                                                                                                                                                                                                                                                                                                                | ☐ Fog Lights                                                                    | ☐ Nightstands w/ Corian Tops                  |
| Body Construction                                                                                                                                                                                                                                                                                                                                                                                                                                                                                                                                                                                                                                                                                                                                                                                                                                                                                                                                                                                                                                                                                                                                                                                                                                                                                                                                                                                                                                                                                                                                                                                                                                                                                                                                                                                                                                                                                                                                                                                                                                                                                                              | ☐ Audible Turn Signals                                                          | ☐ Hide-A-Bed Sleeper Sofa w/ Designer Pillow  |
| □ DURAFRAME™ Steel Sub Floor Construction                                                                                                                                                                                                                                                                                                                                                                                                                                                                                                                                                                                                                                                                                                                                                                                                                                                                                                                                                                                                                                                                                                                                                                                                                                                                                                                                                                                                                                                                                                                                                                                                                                                                                                                                                                                                                                                                                                                                                                                                                                                                                      | ☐ Pantographic Windshield Wipers                                                | ☐ Swivel Rocker Recliner Chair (N/A 7372)     |
| Steel Framed Laminated Floor                                                                                                                                                                                                                                                                                                                                                                                                                                                                                                                                                                                                                                                                                                                                                                                                                                                                                                                                                                                                                                                                                                                                                                                                                                                                                                                                                                                                                                                                                                                                                                                                                                                                                                                                                                                                                                                                                                                                                                                                                                                                                                   | □ Power Steering                                                                | ☐ Designer Love Seat (7372)                   |
| Steel Framed Crowned Laminated Rubber Roof                                                                                                                                                                                                                                                                                                                                                                                                                                                                                                                                                                                                                                                                                                                                                                                                                                                                                                                                                                                                                                                                                                                                                                                                                                                                                                                                                                                                                                                                                                                                                                                                                                                                                                                                                                                                                                                                                                                                                                                                                                                                                     | ☐ Cruise Control (Electronic)                                                   | ☐ Booth Dinette w/ Drawers (7370)             |
| Steel Framed Laminated Fiberglass High Gloss Walls                                                                                                                                                                                                                                                                                                                                                                                                                                                                                                                                                                                                                                                                                                                                                                                                                                                                                                                                                                                                                                                                                                                                                                                                                                                                                                                                                                                                                                                                                                                                                                                                                                                                                                                                                                                                                                                                                                                                                                                                                                                                             | ☐ Tilt & Telescopic Steering Wheel                                              | ☐ Dining Table w/ 2 Wood & 2 Folding Chairs   |
| Front and Rear Molded Fiberglass Caps                                                                                                                                                                                                                                                                                                                                                                                                                                                                                                                                                                                                                                                                                                                                                                                                                                                                                                                                                                                                                                                                                                                                                                                                                                                                                                                                                                                                                                                                                                                                                                                                                                                                                                                                                                                                                                                                                                                                                                                                                                                                                          | ☐ Roof Mounted Dual Trumpet Air Horns                                           | ☐ Designer Hutch Shelf w/ Corian & Beveled V  |
| ☐ Soft Touch Ceiling Material                                                                                                                                                                                                                                                                                                                                                                                                                                                                                                                                                                                                                                                                                                                                                                                                                                                                                                                                                                                                                                                                                                                                                                                                                                                                                                                                                                                                                                                                                                                                                                                                                                                                                                                                                                                                                                                                                                                                                                                                                                                                                                  | ☐ Rear Vision System w/Microphone                                               | ☐ Mirrored Galley Back Splash w/ "V" Groove   |
| ☐ Electric Slide-Out Room                                                                                                                                                                                                                                                                                                                                                                                                                                                                                                                                                                                                                                                                                                                                                                                                                                                                                                                                                                                                                                                                                                                                                                                                                                                                                                                                                                                                                                                                                                                                                                                                                                                                                                                                                                                                                                                                                                                                                                                                                                                                                                      | ☐ Power Controlled Heated Exterior Mirrors                                      | ☐ Nylon Carpeting & Pad in Bedroom & Livin    |
| ☐ Custom Vinyl Exterior Graphics                                                                                                                                                                                                                                                                                                                                                                                                                                                                                                                                                                                                                                                                                                                                                                                                                                                                                                                                                                                                                                                                                                                                                                                                                                                                                                                                                                                                                                                                                                                                                                                                                                                                                                                                                                                                                                                                                                                                                                                                                                                                                               | ☐ Driver & Passenger Recliner Seats w/ Swivel Bases (Extra Wide Passenger Seat) | ☐ Plank Flooring in Kitchen                   |
| ☐ Fiberglass Exterior Storage Compartment Doors, Insulated                                                                                                                                                                                                                                                                                                                                                                                                                                                                                                                                                                                                                                                                                                                                                                                                                                                                                                                                                                                                                                                                                                                                                                                                                                                                                                                                                                                                                                                                                                                                                                                                                                                                                                                                                                                                                                                                                                                                                                                                                                                                     | ☐ 4-Point Manual Hydraulic Leveling Jacks                                       | ☐ Pleated Day/Night Shades in Living Area &   |
| w/ Integrated Latches & Gas Struts                                                                                                                                                                                                                                                                                                                                                                                                                                                                                                                                                                                                                                                                                                                                                                                                                                                                                                                                                                                                                                                                                                                                                                                                                                                                                                                                                                                                                                                                                                                                                                                                                                                                                                                                                                                                                                                                                                                                                                                                                                                                                             | ☐ 12V. Receptacle in Console For Cellular Phone                                 | ☐ Valances & Lamberquins in Living Area & E   |
| ☐ Integrated Front & Rear Bumpers                                                                                                                                                                                                                                                                                                                                                                                                                                                                                                                                                                                                                                                                                                                                                                                                                                                                                                                                                                                                                                                                                                                                                                                                                                                                                                                                                                                                                                                                                                                                                                                                                                                                                                                                                                                                                                                                                                                                                                                                                                                                                              | ☐ Rosen Aviation Style Sun Visors                                               | (Valances have Corian Tops in Bedroom)        |
| ☐ Aluminum Rear Ladder                                                                                                                                                                                                                                                                                                                                                                                                                                                                                                                                                                                                                                                                                                                                                                                                                                                                                                                                                                                                                                                                                                                                                                                                                                                                                                                                                                                                                                                                                                                                                                                                                                                                                                                                                                                                                                                                                                                                                                                                                                                                                                         | ☐ Snack Tray Cabinet w/ Cup Holders                                             | ☐ Venetian Blinds & Valances in Kitchen       |
| ☐ Automotive Undercoating as Required                                                                                                                                                                                                                                                                                                                                                                                                                                                                                                                                                                                                                                                                                                                                                                                                                                                                                                                                                                                                                                                                                                                                                                                                                                                                                                                                                                                                                                                                                                                                                                                                                                                                                                                                                                                                                                                                                                                                                                                                                                                                                          | ☐ Dual Dash Fans (2 - Speed)                                                    | ☐ Slide-Out Pantry in Kitchen                 |
| Chassis / Engine / Suspension                                                                                                                                                                                                                                                                                                                                                                                                                                                                                                                                                                                                                                                                                                                                                                                                                                                                                                                                                                                                                                                                                                                                                                                                                                                                                                                                                                                                                                                                                                                                                                                                                                                                                                                                                                                                                                                                                                                                                                                                                                                                                                  | Appliances & Accessories                                                        | Electrical System & Lights                    |
| ☐ Freightliner Custom Chassis (XC Series - 26,350 GVWR)                                                                                                                                                                                                                                                                                                                                                                                                                                                                                                                                                                                                                                                                                                                                                                                                                                                                                                                                                                                                                                                                                                                                                                                                                                                                                                                                                                                                                                                                                                                                                                                                                                                                                                                                                                                                                                                                                                                                                                                                                                                                        | ☐ 8 Cu. Ft. 2 - Way Refrigerator                                                | ☐ 50 Amp 120V Distribution Panel & Cord       |
| ☐ Caterpillar 3126 300 HP Fuel Injected Diesel Engine                                                                                                                                                                                                                                                                                                                                                                                                                                                                                                                                                                                                                                                                                                                                                                                                                                                                                                                                                                                                                                                                                                                                                                                                                                                                                                                                                                                                                                                                                                                                                                                                                                                                                                                                                                                                                                                                                                                                                                                                                                                                          | ☐ Hair Dryer - Wall Mounted In Bathroom                                         | ☐ Dual 18 Watt Solar Panels                   |
| Turbocharged & After-cooled                                                                                                                                                                                                                                                                                                                                                                                                                                                                                                                                                                                                                                                                                                                                                                                                                                                                                                                                                                                                                                                                                                                                                                                                                                                                                                                                                                                                                                                                                                                                                                                                                                                                                                                                                                                                                                                                                                                                                                                                                                                                                                    | ☐ Dust Buster Vacuum                                                            | ☐ Generac 6.6 KW LPG Generator                |
| ☐ Torque - 860 lbs (Ft. Max. Net at 1,440 RPM)                                                                                                                                                                                                                                                                                                                                                                                                                                                                                                                                                                                                                                                                                                                                                                                                                                                                                                                                                                                                                                                                                                                                                                                                                                                                                                                                                                                                                                                                                                                                                                                                                                                                                                                                                                                                                                                                                                                                                                                                                                                                                 | ☐ High Output 3 - Burner Cook Top                                               | ☐ 2,000 Watt Inverter/Converter w/ Remote Or  |
| ☐ 439 Cubic Inch Displacement (7.2L)                                                                                                                                                                                                                                                                                                                                                                                                                                                                                                                                                                                                                                                                                                                                                                                                                                                                                                                                                                                                                                                                                                                                                                                                                                                                                                                                                                                                                                                                                                                                                                                                                                                                                                                                                                                                                                                                                                                                                                                                                                                                                           | ☐ Bi-Fold Range Cover w/ Corian                                                 | ☐ 4 - 6V Deep Cycle RV Batteries              |
| ☐ Allison MD3060 6-Speed World Trans. w/ Electronic Shifter                                                                                                                                                                                                                                                                                                                                                                                                                                                                                                                                                                                                                                                                                                                                                                                                                                                                                                                                                                                                                                                                                                                                                                                                                                                                                                                                                                                                                                                                                                                                                                                                                                                                                                                                                                                                                                                                                                                                                                                                                                                                    | ☐ Spacemaker Convection Microwave w/ Touch Control & Range Hood                 | ☐ Battery Disconnect Switch                   |
| ☐ 90 Gallon Fuel Tank Capacity                                                                                                                                                                                                                                                                                                                                                                                                                                                                                                                                                                                                                                                                                                                                                                                                                                                                                                                                                                                                                                                                                                                                                                                                                                                                                                                                                                                                                                                                                                                                                                                                                                                                                                                                                                                                                                                                                                                                                                                                                                                                                                 | ☐ Systems Monitor Panel                                                         | ☐ Porch Light                                 |
| ☐ 160 Amp Alternator (Leece-Neville)                                                                                                                                                                                                                                                                                                                                                                                                                                                                                                                                                                                                                                                                                                                                                                                                                                                                                                                                                                                                                                                                                                                                                                                                                                                                                                                                                                                                                                                                                                                                                                                                                                                                                                                                                                                                                                                                                                                                                                                                                                                                                           | ☐ TV Antenna & Booster w/ 12V Recept. & TV Jack(s)                              | ☐ Patio Receptacle                            |
| Rear Axle Ratio: 456/1                                                                                                                                                                                                                                                                                                                                                                                                                                                                                                                                                                                                                                                                                                                                                                                                                                                                                                                                                                                                                                                                                                                                                                                                                                                                                                                                                                                                                                                                                                                                                                                                                                                                                                                                                                                                                                                                                                                                                                                                                                                                                                         | ☐ 19" Color TV w/ Remote Control (Living Area)                                  | ☐ Entry Step Light                            |
| ☐ Full Air Suspension - Neway                                                                                                                                                                                                                                                                                                                                                                                                                                                                                                                                                                                                                                                                                                                                                                                                                                                                                                                                                                                                                                                                                                                                                                                                                                                                                                                                                                                                                                                                                                                                                                                                                                                                                                                                                                                                                                                                                                                                                                                                                                                                                                  | ☐ 13" Color TV w/ Remote Control (Bedroom)                                      | ☐ 3 Water Pump Switches (Kitchen, Bath, & D   |
| ☐ Front Anti-Sway Bar                                                                                                                                                                                                                                                                                                                                                                                                                                                                                                                                                                                                                                                                                                                                                                                                                                                                                                                                                                                                                                                                                                                                                                                                                                                                                                                                                                                                                                                                                                                                                                                                                                                                                                                                                                                                                                                                                                                                                                                                                                                                                                          | □ VCR w/ Video Switch Box                                                       | ☐ Decorative Overhead Dining Light            |
| ☐ Bilstein Shock Package                                                                                                                                                                                                                                                                                                                                                                                                                                                                                                                                                                                                                                                                                                                                                                                                                                                                                                                                                                                                                                                                                                                                                                                                                                                                                                                                                                                                                                                                                                                                                                                                                                                                                                                                                                                                                                                                                                                                                                                                                                                                                                       | ☐ Cable TV Hook-Up & Telephone Jacks                                            | ☐ Cosmetic Light In Bathroom (3-light w/ curv |
| ☐ TRW TAS 65 Power Steering w/ 50 Degree Turning Angle                                                                                                                                                                                                                                                                                                                                                                                                                                                                                                                                                                                                                                                                                                                                                                                                                                                                                                                                                                                                                                                                                                                                                                                                                                                                                                                                                                                                                                                                                                                                                                                                                                                                                                                                                                                                                                                                                                                                                                                                                                                                         | □ Coffee Maker                                                                  | ☐ Decorative lights in Living Area            |
| ☐ Stainless Steel Wheel Simulators w/ Valve Extensions                                                                                                                                                                                                                                                                                                                                                                                                                                                                                                                                                                                                                                                                                                                                                                                                                                                                                                                                                                                                                                                                                                                                                                                                                                                                                                                                                                                                                                                                                                                                                                                                                                                                                                                                                                                                                                                                                                                                                                                                                                                                         |                                                                                 | ☐ Fluorescent Lights in Ceiling               |
| ☐ Radial Tires                                                                                                                                                                                                                                                                                                                                                                                                                                                                                                                                                                                                                                                                                                                                                                                                                                                                                                                                                                                                                                                                                                                                                                                                                                                                                                                                                                                                                                                                                                                                                                                                                                                                                                                                                                                                                                                                                                                                                                                                                                                                                                                 | Interiors                                                                       | ☐ Decorative Mood Lights                      |
| ☐ Tire Size 235/80R 22.5 - 8 Bolt Lugs                                                                                                                                                                                                                                                                                                                                                                                                                                                                                                                                                                                                                                                                                                                                                                                                                                                                                                                                                                                                                                                                                                                                                                                                                                                                                                                                                                                                                                                                                                                                                                                                                                                                                                                                                                                                                                                                                                                                                                                                                                                                                         | ☐ Oak Paneling & Doors                                                          | ☐ Storage Compartment Lights                  |
| ☐ Manual Dump Valve For Air Suspension                                                                                                                                                                                                                                                                                                                                                                                                                                                                                                                                                                                                                                                                                                                                                                                                                                                                                                                                                                                                                                                                                                                                                                                                                                                                                                                                                                                                                                                                                                                                                                                                                                                                                                                                                                                                                                                                                                                                                                                                                                                                                         | □ Solid Wood Square Raised Panel Cabinet Doors                                  |                                               |
| ☐ Tire Load Range (G)                                                                                                                                                                                                                                                                                                                                                                                                                                                                                                                                                                                                                                                                                                                                                                                                                                                                                                                                                                                                                                                                                                                                                                                                                                                                                                                                                                                                                                                                                                                                                                                                                                                                                                                                                                                                                                                                                                                                                                                                                                                                                                          | ☐ Deluxe Cabinetry w/ Hdwd. Overhead End Panels & Upgraded Hardware             | Plumbing & LPG Systems                        |
| ☐ Full Air Brakes (Drums) w/ Automatic Slack Adjusters                                                                                                                                                                                                                                                                                                                                                                                                                                                                                                                                                                                                                                                                                                                                                                                                                                                                                                                                                                                                                                                                                                                                                                                                                                                                                                                                                                                                                                                                                                                                                                                                                                                                                                                                                                                                                                                                                                                                                                                                                                                                         | ☐ Telestrut Overhead Storage Doors & Pos. Catches On All Other Doors            | ☐ Demand Water System and Water Pump          |
| ☐ Automatic Heated Moisture Ejectors on Air Tanks                                                                                                                                                                                                                                                                                                                                                                                                                                                                                                                                                                                                                                                                                                                                                                                                                                                                                                                                                                                                                                                                                                                                                                                                                                                                                                                                                                                                                                                                                                                                                                                                                                                                                                                                                                                                                                                                                                                                                                                                                                                                              | ☐ Ball Bearing Roller Drawer Guides                                             | ☐ Water Filter in Kitchen                     |
| ☐ Jacobs Extarder (Exhaust Brake)                                                                                                                                                                                                                                                                                                                                                                                                                                                                                                                                                                                                                                                                                                                                                                                                                                                                                                                                                                                                                                                                                                                                                                                                                                                                                                                                                                                                                                                                                                                                                                                                                                                                                                                                                                                                                                                                                                                                                                                                                                                                                              | ☐ Corian Kitchen Countertops                                                    | ☐ 6-Gallon LPG Water Heater w/ Electronic Ig  |
| ☐ Engine Block Heater w/ Switch in Driver's Cockpit (120V/1,000W)                                                                                                                                                                                                                                                                                                                                                                                                                                                                                                                                                                                                                                                                                                                                                                                                                                                                                                                                                                                                                                                                                                                                                                                                                                                                                                                                                                                                                                                                                                                                                                                                                                                                                                                                                                                                                                                                                                                                                                                                                                                              | ☐ Sink Cover (Wood Cutting Block)                                               | ☐ Water Heater By-Pass Valve                  |
| ☐ Air Cleaner Restriction Indicator                                                                                                                                                                                                                                                                                                                                                                                                                                                                                                                                                                                                                                                                                                                                                                                                                                                                                                                                                                                                                                                                                                                                                                                                                                                                                                                                                                                                                                                                                                                                                                                                                                                                                                                                                                                                                                                                                                                                                                                                                                                                                            | ☐ Corian Lavy Top in Bathroom                                                   | ☐ One-Piece Fiberglass Garden Tub/Shower      |
| ☐ 5,000 lb. Hitch Receiver w/ Skid Bar & 6-Point Connector                                                                                                                                                                                                                                                                                                                                                                                                                                                                                                                                                                                                                                                                                                                                                                                                                                                                                                                                                                                                                                                                                                                                                                                                                                                                                                                                                                                                                                                                                                                                                                                                                                                                                                                                                                                                                                                                                                                                                                                                                                                                     | ☐ Kitchen Waste Basket                                                          | ☐ Clear Glass Shower Enclosure                |
|                                                                                                                                                                                                                                                                                                                                                                                                                                                                                                                                                                                                                                                                                                                                                                                                                                                                                                                                                                                                                                                                                                                                                                                                                                                                                                                                                                                                                                                                                                                                                                                                                                                                                                                                                                                                                                                                                                                                                                                                                                                                                                                                | ☐ Bathroom Mirror w/ 1" Bevel & Frame                                           | ☐ Porcelain Toilet w/ Sprayer                 |
| Cockpit Features                                                                                                                                                                                                                                                                                                                                                                                                                                                                                                                                                                                                                                                                                                                                                                                                                                                                                                                                                                                                                                                                                                                                                                                                                                                                                                                                                                                                                                                                                                                                                                                                                                                                                                                                                                                                                                                                                                                                                                                                                                                                                                               | ☐ Towel Bars in Bathroom                                                        | ☐ Heated Systems Compartment w/ Easy Acce     |
| ☐ AM/FM Stereo Cassette and CD w/ 4 Speakers                                                                                                                                                                                                                                                                                                                                                                                                                                                                                                                                                                                                                                                                                                                                                                                                                                                                                                                                                                                                                                                                                                                                                                                                                                                                                                                                                                                                                                                                                                                                                                                                                                                                                                                                                                                                                                                                                                                                                                                                                                                                                   |                                                                                 | ☐ Decorative Kitchen & Bath Faucets           |
| ☐ Driver & Passenger Map Lights                                                                                                                                                                                                                                                                                                                                                                                                                                                                                                                                                                                                                                                                                                                                                                                                                                                                                                                                                                                                                                                                                                                                                                                                                                                                                                                                                                                                                                                                                                                                                                                                                                                                                                                                                                                                                                                                                                                                                                                                                                                                                                | Queen Bed Head-to-Rear (60x80)                                                  |                                               |
| The state of the s | ☐ Color Coordinated Bedspread, Pillows & Shams                                  | ☐ Holding Tank Rinsing System (Black Tank C   |