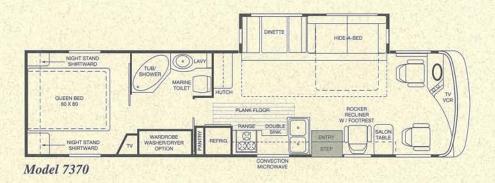

## Luxury Diesel Motorhomes From National RV

Specifications & Floor Plans

| Standard Features                                                                                                                                                                                                                                                                                                                                                                                                                                                                                                                                                                                                                                                                                                                                                                                                                                                                                                                                                                                                                                                                                                                                                                                                                                                                                                                                                                                                                                                                                                                                                                                                                                                                                                                                                                                                                                                                                                                                                                                                                                                                                                              | ☐ Auxiliary Driving Lights                                                      | ☐ Radius Padded Headboard                     |
|--------------------------------------------------------------------------------------------------------------------------------------------------------------------------------------------------------------------------------------------------------------------------------------------------------------------------------------------------------------------------------------------------------------------------------------------------------------------------------------------------------------------------------------------------------------------------------------------------------------------------------------------------------------------------------------------------------------------------------------------------------------------------------------------------------------------------------------------------------------------------------------------------------------------------------------------------------------------------------------------------------------------------------------------------------------------------------------------------------------------------------------------------------------------------------------------------------------------------------------------------------------------------------------------------------------------------------------------------------------------------------------------------------------------------------------------------------------------------------------------------------------------------------------------------------------------------------------------------------------------------------------------------------------------------------------------------------------------------------------------------------------------------------------------------------------------------------------------------------------------------------------------------------------------------------------------------------------------------------------------------------------------------------------------------------------------------------------------------------------------------------|---------------------------------------------------------------------------------|-----------------------------------------------|
|                                                                                                                                                                                                                                                                                                                                                                                                                                                                                                                                                                                                                                                                                                                                                                                                                                                                                                                                                                                                                                                                                                                                                                                                                                                                                                                                                                                                                                                                                                                                                                                                                                                                                                                                                                                                                                                                                                                                                                                                                                                                                                                                | ☐ Fog Lights                                                                    | ☐ Nightstands w/ Corian Tops                  |
| Body Construction                                                                                                                                                                                                                                                                                                                                                                                                                                                                                                                                                                                                                                                                                                                                                                                                                                                                                                                                                                                                                                                                                                                                                                                                                                                                                                                                                                                                                                                                                                                                                                                                                                                                                                                                                                                                                                                                                                                                                                                                                                                                                                              | ☐ Audible Turn Signals                                                          | ☐ Hide-A-Bed Sleeper Sofa w/ Designer Pillow  |
| □ DURAFRAME™ Steel Sub Floor Construction                                                                                                                                                                                                                                                                                                                                                                                                                                                                                                                                                                                                                                                                                                                                                                                                                                                                                                                                                                                                                                                                                                                                                                                                                                                                                                                                                                                                                                                                                                                                                                                                                                                                                                                                                                                                                                                                                                                                                                                                                                                                                      | ☐ Pantographic Windshield Wipers                                                | ☐ Swivel Rocker Recliner Chair (N/A 7372)     |
| Steel Framed Laminated Floor                                                                                                                                                                                                                                                                                                                                                                                                                                                                                                                                                                                                                                                                                                                                                                                                                                                                                                                                                                                                                                                                                                                                                                                                                                                                                                                                                                                                                                                                                                                                                                                                                                                                                                                                                                                                                                                                                                                                                                                                                                                                                                   | □ Power Steering                                                                | ☐ Designer Love Seat (7372)                   |
| Steel Framed Crowned Laminated Rubber Roof                                                                                                                                                                                                                                                                                                                                                                                                                                                                                                                                                                                                                                                                                                                                                                                                                                                                                                                                                                                                                                                                                                                                                                                                                                                                                                                                                                                                                                                                                                                                                                                                                                                                                                                                                                                                                                                                                                                                                                                                                                                                                     | ☐ Cruise Control (Electronic)                                                   | ☐ Booth Dinette w/ Drawers (7370)             |
| Steel Framed Laminated Fiberglass High Gloss Walls                                                                                                                                                                                                                                                                                                                                                                                                                                                                                                                                                                                                                                                                                                                                                                                                                                                                                                                                                                                                                                                                                                                                                                                                                                                                                                                                                                                                                                                                                                                                                                                                                                                                                                                                                                                                                                                                                                                                                                                                                                                                             | ☐ Tilt & Telescopic Steering Wheel                                              | ☐ Dining Table w/ 2 Wood & 2 Folding Chairs   |
| Front and Rear Molded Fiberglass Caps                                                                                                                                                                                                                                                                                                                                                                                                                                                                                                                                                                                                                                                                                                                                                                                                                                                                                                                                                                                                                                                                                                                                                                                                                                                                                                                                                                                                                                                                                                                                                                                                                                                                                                                                                                                                                                                                                                                                                                                                                                                                                          | ☐ Roof Mounted Dual Trumpet Air Horns                                           | ☐ Designer Hutch Shelf w/ Corian & Beveled V  |
| ☐ Soft Touch Ceiling Material                                                                                                                                                                                                                                                                                                                                                                                                                                                                                                                                                                                                                                                                                                                                                                                                                                                                                                                                                                                                                                                                                                                                                                                                                                                                                                                                                                                                                                                                                                                                                                                                                                                                                                                                                                                                                                                                                                                                                                                                                                                                                                  | ☐ Rear Vision System w/Microphone                                               | ☐ Mirrored Galley Back Splash w/ "V" Groove   |
| ☐ Electric Slide-Out Room                                                                                                                                                                                                                                                                                                                                                                                                                                                                                                                                                                                                                                                                                                                                                                                                                                                                                                                                                                                                                                                                                                                                                                                                                                                                                                                                                                                                                                                                                                                                                                                                                                                                                                                                                                                                                                                                                                                                                                                                                                                                                                      | ☐ Power Controlled Heated Exterior Mirrors                                      | ☐ Nylon Carpeting & Pad in Bedroom & Livin    |
| ☐ Custom Vinyl Exterior Graphics                                                                                                                                                                                                                                                                                                                                                                                                                                                                                                                                                                                                                                                                                                                                                                                                                                                                                                                                                                                                                                                                                                                                                                                                                                                                                                                                                                                                                                                                                                                                                                                                                                                                                                                                                                                                                                                                                                                                                                                                                                                                                               | ☐ Driver & Passenger Recliner Seats w/ Swivel Bases (Extra Wide Passenger Seat) | ☐ Plank Flooring in Kitchen                   |
| ☐ Fiberglass Exterior Storage Compartment Doors, Insulated                                                                                                                                                                                                                                                                                                                                                                                                                                                                                                                                                                                                                                                                                                                                                                                                                                                                                                                                                                                                                                                                                                                                                                                                                                                                                                                                                                                                                                                                                                                                                                                                                                                                                                                                                                                                                                                                                                                                                                                                                                                                     | ☐ 4-Point Manual Hydraulic Leveling Jacks                                       | ☐ Pleated Day/Night Shades in Living Area &   |
| w/ Integrated Latches & Gas Struts                                                                                                                                                                                                                                                                                                                                                                                                                                                                                                                                                                                                                                                                                                                                                                                                                                                                                                                                                                                                                                                                                                                                                                                                                                                                                                                                                                                                                                                                                                                                                                                                                                                                                                                                                                                                                                                                                                                                                                                                                                                                                             | ☐ 12V. Receptacle in Console For Cellular Phone                                 | ☐ Valances & Lamberquins in Living Area & E   |
| ☐ Integrated Front & Rear Bumpers                                                                                                                                                                                                                                                                                                                                                                                                                                                                                                                                                                                                                                                                                                                                                                                                                                                                                                                                                                                                                                                                                                                                                                                                                                                                                                                                                                                                                                                                                                                                                                                                                                                                                                                                                                                                                                                                                                                                                                                                                                                                                              | ☐ Rosen Aviation Style Sun Visors                                               | (Valances have Corian Tops in Bedroom)        |
| ☐ Aluminum Rear Ladder                                                                                                                                                                                                                                                                                                                                                                                                                                                                                                                                                                                                                                                                                                                                                                                                                                                                                                                                                                                                                                                                                                                                                                                                                                                                                                                                                                                                                                                                                                                                                                                                                                                                                                                                                                                                                                                                                                                                                                                                                                                                                                         | ☐ Snack Tray Cabinet w/ Cup Holders                                             | ☐ Venetian Blinds & Valances in Kitchen       |
| ☐ Automotive Undercoating as Required                                                                                                                                                                                                                                                                                                                                                                                                                                                                                                                                                                                                                                                                                                                                                                                                                                                                                                                                                                                                                                                                                                                                                                                                                                                                                                                                                                                                                                                                                                                                                                                                                                                                                                                                                                                                                                                                                                                                                                                                                                                                                          | ☐ Dual Dash Fans (2 - Speed)                                                    | ☐ Slide-Out Pantry in Kitchen                 |
| Chassis / Engine / Suspension                                                                                                                                                                                                                                                                                                                                                                                                                                                                                                                                                                                                                                                                                                                                                                                                                                                                                                                                                                                                                                                                                                                                                                                                                                                                                                                                                                                                                                                                                                                                                                                                                                                                                                                                                                                                                                                                                                                                                                                                                                                                                                  | Appliances & Accessories                                                        | Electrical System & Lights                    |
| ☐ Freightliner Custom Chassis (XC Series - 26,350 GVWR)                                                                                                                                                                                                                                                                                                                                                                                                                                                                                                                                                                                                                                                                                                                                                                                                                                                                                                                                                                                                                                                                                                                                                                                                                                                                                                                                                                                                                                                                                                                                                                                                                                                                                                                                                                                                                                                                                                                                                                                                                                                                        | ☐ 8 Cu. Ft. 2 - Way Refrigerator                                                | ☐ 50 Amp 120V Distribution Panel & Cord       |
| ☐ Caterpillar 3126 300 HP Fuel Injected Diesel Engine                                                                                                                                                                                                                                                                                                                                                                                                                                                                                                                                                                                                                                                                                                                                                                                                                                                                                                                                                                                                                                                                                                                                                                                                                                                                                                                                                                                                                                                                                                                                                                                                                                                                                                                                                                                                                                                                                                                                                                                                                                                                          | ☐ Hair Dryer - Wall Mounted In Bathroom                                         | ☐ Dual 18 Watt Solar Panels                   |
| Turbocharged & After-cooled                                                                                                                                                                                                                                                                                                                                                                                                                                                                                                                                                                                                                                                                                                                                                                                                                                                                                                                                                                                                                                                                                                                                                                                                                                                                                                                                                                                                                                                                                                                                                                                                                                                                                                                                                                                                                                                                                                                                                                                                                                                                                                    | ☐ Dust Buster Vacuum                                                            | ☐ Generac 6.6 KW LPG Generator                |
| ☐ Torque - 860 lbs (Ft. Max. Net at 1,440 RPM)                                                                                                                                                                                                                                                                                                                                                                                                                                                                                                                                                                                                                                                                                                                                                                                                                                                                                                                                                                                                                                                                                                                                                                                                                                                                                                                                                                                                                                                                                                                                                                                                                                                                                                                                                                                                                                                                                                                                                                                                                                                                                 | ☐ High Output 3 - Burner Cook Top                                               | ☐ 2,000 Watt Inverter/Converter w/ Remote Or  |
| ☐ 439 Cubic Inch Displacement (7.2L)                                                                                                                                                                                                                                                                                                                                                                                                                                                                                                                                                                                                                                                                                                                                                                                                                                                                                                                                                                                                                                                                                                                                                                                                                                                                                                                                                                                                                                                                                                                                                                                                                                                                                                                                                                                                                                                                                                                                                                                                                                                                                           | ☐ Bi-Fold Range Cover w/ Corian                                                 | ☐ 4 - 6V Deep Cycle RV Batteries              |
| ☐ Allison MD3060 6-Speed World Trans. w/ Electronic Shifter                                                                                                                                                                                                                                                                                                                                                                                                                                                                                                                                                                                                                                                                                                                                                                                                                                                                                                                                                                                                                                                                                                                                                                                                                                                                                                                                                                                                                                                                                                                                                                                                                                                                                                                                                                                                                                                                                                                                                                                                                                                                    | ☐ Spacemaker Convection Microwave w/ Touch Control & Range Hood                 | ☐ Battery Disconnect Switch                   |
| ☐ 90 Gallon Fuel Tank Capacity                                                                                                                                                                                                                                                                                                                                                                                                                                                                                                                                                                                                                                                                                                                                                                                                                                                                                                                                                                                                                                                                                                                                                                                                                                                                                                                                                                                                                                                                                                                                                                                                                                                                                                                                                                                                                                                                                                                                                                                                                                                                                                 | ☐ Systems Monitor Panel                                                         | ☐ Porch Light                                 |
| ☐ 160 Amp Alternator (Leece-Neville)                                                                                                                                                                                                                                                                                                                                                                                                                                                                                                                                                                                                                                                                                                                                                                                                                                                                                                                                                                                                                                                                                                                                                                                                                                                                                                                                                                                                                                                                                                                                                                                                                                                                                                                                                                                                                                                                                                                                                                                                                                                                                           | ☐ TV Antenna & Booster w/ 12V Recept. & TV Jack(s)                              | ☐ Patio Receptacle                            |
| Rear Axle Ratio: 456/1                                                                                                                                                                                                                                                                                                                                                                                                                                                                                                                                                                                                                                                                                                                                                                                                                                                                                                                                                                                                                                                                                                                                                                                                                                                                                                                                                                                                                                                                                                                                                                                                                                                                                                                                                                                                                                                                                                                                                                                                                                                                                                         | ☐ 19" Color TV w/ Remote Control (Living Area)                                  | ☐ Entry Step Light                            |
| ☐ Full Air Suspension - Neway                                                                                                                                                                                                                                                                                                                                                                                                                                                                                                                                                                                                                                                                                                                                                                                                                                                                                                                                                                                                                                                                                                                                                                                                                                                                                                                                                                                                                                                                                                                                                                                                                                                                                                                                                                                                                                                                                                                                                                                                                                                                                                  | ☐ 13" Color TV w/ Remote Control (Bedroom)                                      | ☐ 3 Water Pump Switches (Kitchen, Bath, & D   |
| ☐ Front Anti-Sway Bar                                                                                                                                                                                                                                                                                                                                                                                                                                                                                                                                                                                                                                                                                                                                                                                                                                                                                                                                                                                                                                                                                                                                                                                                                                                                                                                                                                                                                                                                                                                                                                                                                                                                                                                                                                                                                                                                                                                                                                                                                                                                                                          | □ VCR w/ Video Switch Box                                                       | ☐ Decorative Overhead Dining Light            |
| ☐ Bilstein Shock Package                                                                                                                                                                                                                                                                                                                                                                                                                                                                                                                                                                                                                                                                                                                                                                                                                                                                                                                                                                                                                                                                                                                                                                                                                                                                                                                                                                                                                                                                                                                                                                                                                                                                                                                                                                                                                                                                                                                                                                                                                                                                                                       | ☐ Cable TV Hook-Up & Telephone Jacks                                            | ☐ Cosmetic Light In Bathroom (3-light w/ curv |
| ☐ TRW TAS 65 Power Steering w/ 50 Degree Turning Angle                                                                                                                                                                                                                                                                                                                                                                                                                                                                                                                                                                                                                                                                                                                                                                                                                                                                                                                                                                                                                                                                                                                                                                                                                                                                                                                                                                                                                                                                                                                                                                                                                                                                                                                                                                                                                                                                                                                                                                                                                                                                         | □ Coffee Maker                                                                  | ☐ Decorative lights in Living Area            |
| ☐ Stainless Steel Wheel Simulators w/ Valve Extensions                                                                                                                                                                                                                                                                                                                                                                                                                                                                                                                                                                                                                                                                                                                                                                                                                                                                                                                                                                                                                                                                                                                                                                                                                                                                                                                                                                                                                                                                                                                                                                                                                                                                                                                                                                                                                                                                                                                                                                                                                                                                         |                                                                                 | ☐ Fluorescent Lights in Ceiling               |
| ☐ Radial Tires                                                                                                                                                                                                                                                                                                                                                                                                                                                                                                                                                                                                                                                                                                                                                                                                                                                                                                                                                                                                                                                                                                                                                                                                                                                                                                                                                                                                                                                                                                                                                                                                                                                                                                                                                                                                                                                                                                                                                                                                                                                                                                                 | Interiors                                                                       | ☐ Decorative Mood Lights                      |
| ☐ Tire Size 235/80R 22.5 - 8 Bolt Lugs                                                                                                                                                                                                                                                                                                                                                                                                                                                                                                                                                                                                                                                                                                                                                                                                                                                                                                                                                                                                                                                                                                                                                                                                                                                                                                                                                                                                                                                                                                                                                                                                                                                                                                                                                                                                                                                                                                                                                                                                                                                                                         | ☐ Oak Paneling & Doors                                                          | ☐ Storage Compartment Lights                  |
| ☐ Manual Dump Valve For Air Suspension                                                                                                                                                                                                                                                                                                                                                                                                                                                                                                                                                                                                                                                                                                                                                                                                                                                                                                                                                                                                                                                                                                                                                                                                                                                                                                                                                                                                                                                                                                                                                                                                                                                                                                                                                                                                                                                                                                                                                                                                                                                                                         | □ Solid Wood Square Raised Panel Cabinet Doors                                  |                                               |
| ☐ Tire Load Range (G)                                                                                                                                                                                                                                                                                                                                                                                                                                                                                                                                                                                                                                                                                                                                                                                                                                                                                                                                                                                                                                                                                                                                                                                                                                                                                                                                                                                                                                                                                                                                                                                                                                                                                                                                                                                                                                                                                                                                                                                                                                                                                                          | ☐ Deluxe Cabinetry w/ Hdwd. Overhead End Panels & Upgraded Hardware             | Plumbing & LPG Systems                        |
| ☐ Full Air Brakes (Drums) w/ Automatic Slack Adjusters                                                                                                                                                                                                                                                                                                                                                                                                                                                                                                                                                                                                                                                                                                                                                                                                                                                                                                                                                                                                                                                                                                                                                                                                                                                                                                                                                                                                                                                                                                                                                                                                                                                                                                                                                                                                                                                                                                                                                                                                                                                                         | ☐ Telestrut Overhead Storage Doors & Pos. Catches On All Other Doors            | ☐ Demand Water System and Water Pump          |
| ☐ Automatic Heated Moisture Ejectors on Air Tanks                                                                                                                                                                                                                                                                                                                                                                                                                                                                                                                                                                                                                                                                                                                                                                                                                                                                                                                                                                                                                                                                                                                                                                                                                                                                                                                                                                                                                                                                                                                                                                                                                                                                                                                                                                                                                                                                                                                                                                                                                                                                              | ☐ Ball Bearing Roller Drawer Guides                                             | ☐ Water Filter in Kitchen                     |
| ☐ Jacobs Extarder (Exhaust Brake)                                                                                                                                                                                                                                                                                                                                                                                                                                                                                                                                                                                                                                                                                                                                                                                                                                                                                                                                                                                                                                                                                                                                                                                                                                                                                                                                                                                                                                                                                                                                                                                                                                                                                                                                                                                                                                                                                                                                                                                                                                                                                              | ☐ Corian Kitchen Countertops                                                    | ☐ 6-Gallon LPG Water Heater w/ Electronic Ig  |
| ☐ Engine Block Heater w/ Switch in Driver's Cockpit (120V/1,000W)                                                                                                                                                                                                                                                                                                                                                                                                                                                                                                                                                                                                                                                                                                                                                                                                                                                                                                                                                                                                                                                                                                                                                                                                                                                                                                                                                                                                                                                                                                                                                                                                                                                                                                                                                                                                                                                                                                                                                                                                                                                              | ☐ Sink Cover (Wood Cutting Block)                                               | ☐ Water Heater By-Pass Valve                  |
| ☐ Air Cleaner Restriction Indicator                                                                                                                                                                                                                                                                                                                                                                                                                                                                                                                                                                                                                                                                                                                                                                                                                                                                                                                                                                                                                                                                                                                                                                                                                                                                                                                                                                                                                                                                                                                                                                                                                                                                                                                                                                                                                                                                                                                                                                                                                                                                                            | ☐ Corian Lavy Top in Bathroom                                                   | ☐ One-Piece Fiberglass Garden Tub/Shower      |
| ☐ 5,000 lb. Hitch Receiver w/ Skid Bar & 6-Point Connector                                                                                                                                                                                                                                                                                                                                                                                                                                                                                                                                                                                                                                                                                                                                                                                                                                                                                                                                                                                                                                                                                                                                                                                                                                                                                                                                                                                                                                                                                                                                                                                                                                                                                                                                                                                                                                                                                                                                                                                                                                                                     | ☐ Kitchen Waste Basket                                                          | ☐ Clear Glass Shower Enclosure                |
|                                                                                                                                                                                                                                                                                                                                                                                                                                                                                                                                                                                                                                                                                                                                                                                                                                                                                                                                                                                                                                                                                                                                                                                                                                                                                                                                                                                                                                                                                                                                                                                                                                                                                                                                                                                                                                                                                                                                                                                                                                                                                                                                | ☐ Bathroom Mirror w/ 1" Bevel & Frame                                           | ☐ Porcelain Toilet w/ Sprayer                 |
| Cockpit Features                                                                                                                                                                                                                                                                                                                                                                                                                                                                                                                                                                                                                                                                                                                                                                                                                                                                                                                                                                                                                                                                                                                                                                                                                                                                                                                                                                                                                                                                                                                                                                                                                                                                                                                                                                                                                                                                                                                                                                                                                                                                                                               | ☐ Towel Bars in Bathroom                                                        | ☐ Heated Systems Compartment w/ Easy Acce     |
| ☐ AM/FM Stereo Cassette and CD w/ 4 Speakers                                                                                                                                                                                                                                                                                                                                                                                                                                                                                                                                                                                                                                                                                                                                                                                                                                                                                                                                                                                                                                                                                                                                                                                                                                                                                                                                                                                                                                                                                                                                                                                                                                                                                                                                                                                                                                                                                                                                                                                                                                                                                   |                                                                                 | ☐ Decorative Kitchen & Bath Faucets           |
| ☐ Driver & Passenger Map Lights                                                                                                                                                                                                                                                                                                                                                                                                                                                                                                                                                                                                                                                                                                                                                                                                                                                                                                                                                                                                                                                                                                                                                                                                                                                                                                                                                                                                                                                                                                                                                                                                                                                                                                                                                                                                                                                                                                                                                                                                                                                                                                | Queen Bed Head-to-Rear (60x80)                                                  |                                               |
| The state of the s | ☐ Color Coordinated Bedspread, Pillows & Shams                                  | ☐ Holding Tank Rinsing System (Black Tank C   |