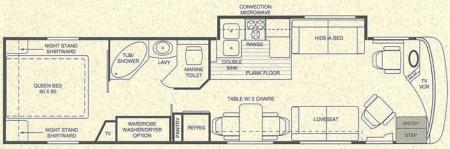

## Luxury Diesel Motorhomes From National RV

Specifications & Floor Plans

| Standard Features                                                                                                                                                                                                                                                                                                                                                                                                                                                                                                                                                                                                                                                                                                                                                                                                                                                                                                                                                                                                                                                                                                                                                                                                                                                                                                                                                                                                                                                                                                                                                                                                                                                                                                                                                                                                                                                                                                                                                                                                                                                                                                              | ☐ Auxiliary Driving Lights                                                      | ☐ Radius Padded Headboard                     |
|--------------------------------------------------------------------------------------------------------------------------------------------------------------------------------------------------------------------------------------------------------------------------------------------------------------------------------------------------------------------------------------------------------------------------------------------------------------------------------------------------------------------------------------------------------------------------------------------------------------------------------------------------------------------------------------------------------------------------------------------------------------------------------------------------------------------------------------------------------------------------------------------------------------------------------------------------------------------------------------------------------------------------------------------------------------------------------------------------------------------------------------------------------------------------------------------------------------------------------------------------------------------------------------------------------------------------------------------------------------------------------------------------------------------------------------------------------------------------------------------------------------------------------------------------------------------------------------------------------------------------------------------------------------------------------------------------------------------------------------------------------------------------------------------------------------------------------------------------------------------------------------------------------------------------------------------------------------------------------------------------------------------------------------------------------------------------------------------------------------------------------|---------------------------------------------------------------------------------|-----------------------------------------------|
|                                                                                                                                                                                                                                                                                                                                                                                                                                                                                                                                                                                                                                                                                                                                                                                                                                                                                                                                                                                                                                                                                                                                                                                                                                                                                                                                                                                                                                                                                                                                                                                                                                                                                                                                                                                                                                                                                                                                                                                                                                                                                                                                | ☐ Fog Lights                                                                    | ☐ Nightstands w/ Corian Tops                  |
| Body Construction                                                                                                                                                                                                                                                                                                                                                                                                                                                                                                                                                                                                                                                                                                                                                                                                                                                                                                                                                                                                                                                                                                                                                                                                                                                                                                                                                                                                                                                                                                                                                                                                                                                                                                                                                                                                                                                                                                                                                                                                                                                                                                              | ☐ Audible Turn Signals                                                          | ☐ Hide-A-Bed Sleeper Sofa w/ Designer Pillow  |
| □ DURAFRAME™ Steel Sub Floor Construction                                                                                                                                                                                                                                                                                                                                                                                                                                                                                                                                                                                                                                                                                                                                                                                                                                                                                                                                                                                                                                                                                                                                                                                                                                                                                                                                                                                                                                                                                                                                                                                                                                                                                                                                                                                                                                                                                                                                                                                                                                                                                      | ☐ Pantographic Windshield Wipers                                                | ☐ Swivel Rocker Recliner Chair (N/A 7372)     |
| Steel Framed Laminated Floor                                                                                                                                                                                                                                                                                                                                                                                                                                                                                                                                                                                                                                                                                                                                                                                                                                                                                                                                                                                                                                                                                                                                                                                                                                                                                                                                                                                                                                                                                                                                                                                                                                                                                                                                                                                                                                                                                                                                                                                                                                                                                                   | □ Power Steering                                                                | ☐ Designer Love Seat (7372)                   |
| Steel Framed Crowned Laminated Rubber Roof                                                                                                                                                                                                                                                                                                                                                                                                                                                                                                                                                                                                                                                                                                                                                                                                                                                                                                                                                                                                                                                                                                                                                                                                                                                                                                                                                                                                                                                                                                                                                                                                                                                                                                                                                                                                                                                                                                                                                                                                                                                                                     | ☐ Cruise Control (Electronic)                                                   | ☐ Booth Dinette w/ Drawers (7370)             |
| Steel Framed Laminated Fiberglass High Gloss Walls                                                                                                                                                                                                                                                                                                                                                                                                                                                                                                                                                                                                                                                                                                                                                                                                                                                                                                                                                                                                                                                                                                                                                                                                                                                                                                                                                                                                                                                                                                                                                                                                                                                                                                                                                                                                                                                                                                                                                                                                                                                                             | ☐ Tilt & Telescopic Steering Wheel                                              | ☐ Dining Table w/ 2 Wood & 2 Folding Chairs   |
| Front and Rear Molded Fiberglass Caps                                                                                                                                                                                                                                                                                                                                                                                                                                                                                                                                                                                                                                                                                                                                                                                                                                                                                                                                                                                                                                                                                                                                                                                                                                                                                                                                                                                                                                                                                                                                                                                                                                                                                                                                                                                                                                                                                                                                                                                                                                                                                          | ☐ Roof Mounted Dual Trumpet Air Horns                                           | ☐ Designer Hutch Shelf w/ Corian & Beveled V  |
| ☐ Soft Touch Ceiling Material                                                                                                                                                                                                                                                                                                                                                                                                                                                                                                                                                                                                                                                                                                                                                                                                                                                                                                                                                                                                                                                                                                                                                                                                                                                                                                                                                                                                                                                                                                                                                                                                                                                                                                                                                                                                                                                                                                                                                                                                                                                                                                  | ☐ Rear Vision System w/Microphone                                               | ☐ Mirrored Galley Back Splash w/ "V" Groove   |
| ☐ Electric Slide-Out Room                                                                                                                                                                                                                                                                                                                                                                                                                                                                                                                                                                                                                                                                                                                                                                                                                                                                                                                                                                                                                                                                                                                                                                                                                                                                                                                                                                                                                                                                                                                                                                                                                                                                                                                                                                                                                                                                                                                                                                                                                                                                                                      | ☐ Power Controlled Heated Exterior Mirrors                                      | ☐ Nylon Carpeting & Pad in Bedroom & Livin    |
| ☐ Custom Vinyl Exterior Graphics                                                                                                                                                                                                                                                                                                                                                                                                                                                                                                                                                                                                                                                                                                                                                                                                                                                                                                                                                                                                                                                                                                                                                                                                                                                                                                                                                                                                                                                                                                                                                                                                                                                                                                                                                                                                                                                                                                                                                                                                                                                                                               | ☐ Driver & Passenger Recliner Seats w/ Swivel Bases (Extra Wide Passenger Seat) | ☐ Plank Flooring in Kitchen                   |
| ☐ Fiberglass Exterior Storage Compartment Doors, Insulated                                                                                                                                                                                                                                                                                                                                                                                                                                                                                                                                                                                                                                                                                                                                                                                                                                                                                                                                                                                                                                                                                                                                                                                                                                                                                                                                                                                                                                                                                                                                                                                                                                                                                                                                                                                                                                                                                                                                                                                                                                                                     | ☐ 4-Point Manual Hydraulic Leveling Jacks                                       | ☐ Pleated Day/Night Shades in Living Area &   |
| w/ Integrated Latches & Gas Struts                                                                                                                                                                                                                                                                                                                                                                                                                                                                                                                                                                                                                                                                                                                                                                                                                                                                                                                                                                                                                                                                                                                                                                                                                                                                                                                                                                                                                                                                                                                                                                                                                                                                                                                                                                                                                                                                                                                                                                                                                                                                                             | ☐ 12V. Receptacle in Console For Cellular Phone                                 | ☐ Valances & Lamberquins in Living Area & E   |
| ☐ Integrated Front & Rear Bumpers                                                                                                                                                                                                                                                                                                                                                                                                                                                                                                                                                                                                                                                                                                                                                                                                                                                                                                                                                                                                                                                                                                                                                                                                                                                                                                                                                                                                                                                                                                                                                                                                                                                                                                                                                                                                                                                                                                                                                                                                                                                                                              | ☐ Rosen Aviation Style Sun Visors                                               | (Valances have Corian Tops in Bedroom)        |
| ☐ Aluminum Rear Ladder                                                                                                                                                                                                                                                                                                                                                                                                                                                                                                                                                                                                                                                                                                                                                                                                                                                                                                                                                                                                                                                                                                                                                                                                                                                                                                                                                                                                                                                                                                                                                                                                                                                                                                                                                                                                                                                                                                                                                                                                                                                                                                         | ☐ Snack Tray Cabinet w/ Cup Holders                                             | ☐ Venetian Blinds & Valances in Kitchen       |
| ☐ Automotive Undercoating as Required                                                                                                                                                                                                                                                                                                                                                                                                                                                                                                                                                                                                                                                                                                                                                                                                                                                                                                                                                                                                                                                                                                                                                                                                                                                                                                                                                                                                                                                                                                                                                                                                                                                                                                                                                                                                                                                                                                                                                                                                                                                                                          | ☐ Dual Dash Fans (2 - Speed)                                                    | ☐ Slide-Out Pantry in Kitchen                 |
| Chassis / Engine / Suspension                                                                                                                                                                                                                                                                                                                                                                                                                                                                                                                                                                                                                                                                                                                                                                                                                                                                                                                                                                                                                                                                                                                                                                                                                                                                                                                                                                                                                                                                                                                                                                                                                                                                                                                                                                                                                                                                                                                                                                                                                                                                                                  | Appliances & Accessories                                                        | Electrical System & Lights                    |
| ☐ Freightliner Custom Chassis (XC Series - 26,350 GVWR)                                                                                                                                                                                                                                                                                                                                                                                                                                                                                                                                                                                                                                                                                                                                                                                                                                                                                                                                                                                                                                                                                                                                                                                                                                                                                                                                                                                                                                                                                                                                                                                                                                                                                                                                                                                                                                                                                                                                                                                                                                                                        | ☐ 8 Cu. Ft. 2 - Way Refrigerator                                                | ☐ 50 Amp 120V Distribution Panel & Cord       |
| ☐ Caterpillar 3126 300 HP Fuel Injected Diesel Engine                                                                                                                                                                                                                                                                                                                                                                                                                                                                                                                                                                                                                                                                                                                                                                                                                                                                                                                                                                                                                                                                                                                                                                                                                                                                                                                                                                                                                                                                                                                                                                                                                                                                                                                                                                                                                                                                                                                                                                                                                                                                          | ☐ Hair Dryer - Wall Mounted In Bathroom                                         | ☐ Dual 18 Watt Solar Panels                   |
| Turbocharged & After-cooled                                                                                                                                                                                                                                                                                                                                                                                                                                                                                                                                                                                                                                                                                                                                                                                                                                                                                                                                                                                                                                                                                                                                                                                                                                                                                                                                                                                                                                                                                                                                                                                                                                                                                                                                                                                                                                                                                                                                                                                                                                                                                                    | ☐ Dust Buster Vacuum                                                            | ☐ Generac 6.6 KW LPG Generator                |
| ☐ Torque - 860 lbs (Ft. Max. Net at 1,440 RPM)                                                                                                                                                                                                                                                                                                                                                                                                                                                                                                                                                                                                                                                                                                                                                                                                                                                                                                                                                                                                                                                                                                                                                                                                                                                                                                                                                                                                                                                                                                                                                                                                                                                                                                                                                                                                                                                                                                                                                                                                                                                                                 | ☐ High Output 3 - Burner Cook Top                                               | ☐ 2,000 Watt Inverter/Converter w/ Remote Or  |
| ☐ 439 Cubic Inch Displacement (7.2L)                                                                                                                                                                                                                                                                                                                                                                                                                                                                                                                                                                                                                                                                                                                                                                                                                                                                                                                                                                                                                                                                                                                                                                                                                                                                                                                                                                                                                                                                                                                                                                                                                                                                                                                                                                                                                                                                                                                                                                                                                                                                                           | ☐ Bi-Fold Range Cover w/ Corian                                                 | ☐ 4 - 6V Deep Cycle RV Batteries              |
| ☐ Allison MD3060 6-Speed World Trans. w/ Electronic Shifter                                                                                                                                                                                                                                                                                                                                                                                                                                                                                                                                                                                                                                                                                                                                                                                                                                                                                                                                                                                                                                                                                                                                                                                                                                                                                                                                                                                                                                                                                                                                                                                                                                                                                                                                                                                                                                                                                                                                                                                                                                                                    | ☐ Spacemaker Convection Microwave w/ Touch Control & Range Hood                 | ☐ Battery Disconnect Switch                   |
| ☐ 90 Gallon Fuel Tank Capacity                                                                                                                                                                                                                                                                                                                                                                                                                                                                                                                                                                                                                                                                                                                                                                                                                                                                                                                                                                                                                                                                                                                                                                                                                                                                                                                                                                                                                                                                                                                                                                                                                                                                                                                                                                                                                                                                                                                                                                                                                                                                                                 | ☐ Systems Monitor Panel                                                         | ☐ Porch Light                                 |
| ☐ 160 Amp Alternator (Leece-Neville)                                                                                                                                                                                                                                                                                                                                                                                                                                                                                                                                                                                                                                                                                                                                                                                                                                                                                                                                                                                                                                                                                                                                                                                                                                                                                                                                                                                                                                                                                                                                                                                                                                                                                                                                                                                                                                                                                                                                                                                                                                                                                           | ☐ TV Antenna & Booster w/ 12V Recept. & TV Jack(s)                              | ☐ Patio Receptacle                            |
| Rear Axle Ratio: 456/1                                                                                                                                                                                                                                                                                                                                                                                                                                                                                                                                                                                                                                                                                                                                                                                                                                                                                                                                                                                                                                                                                                                                                                                                                                                                                                                                                                                                                                                                                                                                                                                                                                                                                                                                                                                                                                                                                                                                                                                                                                                                                                         | ☐ 19" Color TV w/ Remote Control (Living Area)                                  | ☐ Entry Step Light                            |
| ☐ Full Air Suspension - Neway                                                                                                                                                                                                                                                                                                                                                                                                                                                                                                                                                                                                                                                                                                                                                                                                                                                                                                                                                                                                                                                                                                                                                                                                                                                                                                                                                                                                                                                                                                                                                                                                                                                                                                                                                                                                                                                                                                                                                                                                                                                                                                  | ☐ 13" Color TV w/ Remote Control (Bedroom)                                      | ☐ 3 Water Pump Switches (Kitchen, Bath, & D   |
| ☐ Front Anti-Sway Bar                                                                                                                                                                                                                                                                                                                                                                                                                                                                                                                                                                                                                                                                                                                                                                                                                                                                                                                                                                                                                                                                                                                                                                                                                                                                                                                                                                                                                                                                                                                                                                                                                                                                                                                                                                                                                                                                                                                                                                                                                                                                                                          | □ VCR w/ Video Switch Box                                                       | ☐ Decorative Overhead Dining Light            |
| ☐ Bilstein Shock Package                                                                                                                                                                                                                                                                                                                                                                                                                                                                                                                                                                                                                                                                                                                                                                                                                                                                                                                                                                                                                                                                                                                                                                                                                                                                                                                                                                                                                                                                                                                                                                                                                                                                                                                                                                                                                                                                                                                                                                                                                                                                                                       | ☐ Cable TV Hook-Up & Telephone Jacks                                            | ☐ Cosmetic Light In Bathroom (3-light w/ curv |
| ☐ TRW TAS 65 Power Steering w/ 50 Degree Turning Angle                                                                                                                                                                                                                                                                                                                                                                                                                                                                                                                                                                                                                                                                                                                                                                                                                                                                                                                                                                                                                                                                                                                                                                                                                                                                                                                                                                                                                                                                                                                                                                                                                                                                                                                                                                                                                                                                                                                                                                                                                                                                         | □ Coffee Maker                                                                  | ☐ Decorative lights in Living Area            |
| ☐ Stainless Steel Wheel Simulators w/ Valve Extensions                                                                                                                                                                                                                                                                                                                                                                                                                                                                                                                                                                                                                                                                                                                                                                                                                                                                                                                                                                                                                                                                                                                                                                                                                                                                                                                                                                                                                                                                                                                                                                                                                                                                                                                                                                                                                                                                                                                                                                                                                                                                         |                                                                                 | ☐ Fluorescent Lights in Ceiling               |
| ☐ Radial Tires                                                                                                                                                                                                                                                                                                                                                                                                                                                                                                                                                                                                                                                                                                                                                                                                                                                                                                                                                                                                                                                                                                                                                                                                                                                                                                                                                                                                                                                                                                                                                                                                                                                                                                                                                                                                                                                                                                                                                                                                                                                                                                                 | Interiors                                                                       | ☐ Decorative Mood Lights                      |
| ☐ Tire Size 235/80R 22.5 - 8 Bolt Lugs                                                                                                                                                                                                                                                                                                                                                                                                                                                                                                                                                                                                                                                                                                                                                                                                                                                                                                                                                                                                                                                                                                                                                                                                                                                                                                                                                                                                                                                                                                                                                                                                                                                                                                                                                                                                                                                                                                                                                                                                                                                                                         | ☐ Oak Paneling & Doors                                                          | ☐ Storage Compartment Lights                  |
| ☐ Manual Dump Valve For Air Suspension                                                                                                                                                                                                                                                                                                                                                                                                                                                                                                                                                                                                                                                                                                                                                                                                                                                                                                                                                                                                                                                                                                                                                                                                                                                                                                                                                                                                                                                                                                                                                                                                                                                                                                                                                                                                                                                                                                                                                                                                                                                                                         | □ Solid Wood Square Raised Panel Cabinet Doors                                  |                                               |
| ☐ Tire Load Range (G)                                                                                                                                                                                                                                                                                                                                                                                                                                                                                                                                                                                                                                                                                                                                                                                                                                                                                                                                                                                                                                                                                                                                                                                                                                                                                                                                                                                                                                                                                                                                                                                                                                                                                                                                                                                                                                                                                                                                                                                                                                                                                                          | ☐ Deluxe Cabinetry w/ Hdwd. Overhead End Panels & Upgraded Hardware             | Plumbing & LPG Systems                        |
| ☐ Full Air Brakes (Drums) w/ Automatic Slack Adjusters                                                                                                                                                                                                                                                                                                                                                                                                                                                                                                                                                                                                                                                                                                                                                                                                                                                                                                                                                                                                                                                                                                                                                                                                                                                                                                                                                                                                                                                                                                                                                                                                                                                                                                                                                                                                                                                                                                                                                                                                                                                                         | ☐ Telestrut Overhead Storage Doors & Pos. Catches On All Other Doors            | ☐ Demand Water System and Water Pump          |
| ☐ Automatic Heated Moisture Ejectors on Air Tanks                                                                                                                                                                                                                                                                                                                                                                                                                                                                                                                                                                                                                                                                                                                                                                                                                                                                                                                                                                                                                                                                                                                                                                                                                                                                                                                                                                                                                                                                                                                                                                                                                                                                                                                                                                                                                                                                                                                                                                                                                                                                              | ☐ Ball Bearing Roller Drawer Guides                                             | ☐ Water Filter in Kitchen                     |
| ☐ Jacobs Extarder (Exhaust Brake)                                                                                                                                                                                                                                                                                                                                                                                                                                                                                                                                                                                                                                                                                                                                                                                                                                                                                                                                                                                                                                                                                                                                                                                                                                                                                                                                                                                                                                                                                                                                                                                                                                                                                                                                                                                                                                                                                                                                                                                                                                                                                              | ☐ Corian Kitchen Countertops                                                    | ☐ 6-Gallon LPG Water Heater w/ Electronic Ig  |
| ☐ Engine Block Heater w/ Switch in Driver's Cockpit (120V/1,000W)                                                                                                                                                                                                                                                                                                                                                                                                                                                                                                                                                                                                                                                                                                                                                                                                                                                                                                                                                                                                                                                                                                                                                                                                                                                                                                                                                                                                                                                                                                                                                                                                                                                                                                                                                                                                                                                                                                                                                                                                                                                              | ☐ Sink Cover (Wood Cutting Block)                                               | ☐ Water Heater By-Pass Valve                  |
| ☐ Air Cleaner Restriction Indicator                                                                                                                                                                                                                                                                                                                                                                                                                                                                                                                                                                                                                                                                                                                                                                                                                                                                                                                                                                                                                                                                                                                                                                                                                                                                                                                                                                                                                                                                                                                                                                                                                                                                                                                                                                                                                                                                                                                                                                                                                                                                                            | ☐ Corian Lavy Top in Bathroom                                                   | ☐ One-Piece Fiberglass Garden Tub/Shower      |
| ☐ 5,000 lb. Hitch Receiver w/ Skid Bar & 6-Point Connector                                                                                                                                                                                                                                                                                                                                                                                                                                                                                                                                                                                                                                                                                                                                                                                                                                                                                                                                                                                                                                                                                                                                                                                                                                                                                                                                                                                                                                                                                                                                                                                                                                                                                                                                                                                                                                                                                                                                                                                                                                                                     | ☐ Kitchen Waste Basket                                                          | ☐ Clear Glass Shower Enclosure                |
|                                                                                                                                                                                                                                                                                                                                                                                                                                                                                                                                                                                                                                                                                                                                                                                                                                                                                                                                                                                                                                                                                                                                                                                                                                                                                                                                                                                                                                                                                                                                                                                                                                                                                                                                                                                                                                                                                                                                                                                                                                                                                                                                | ☐ Bathroom Mirror w/ 1" Bevel & Frame                                           | ☐ Porcelain Toilet w/ Sprayer                 |
| Cockpit Features                                                                                                                                                                                                                                                                                                                                                                                                                                                                                                                                                                                                                                                                                                                                                                                                                                                                                                                                                                                                                                                                                                                                                                                                                                                                                                                                                                                                                                                                                                                                                                                                                                                                                                                                                                                                                                                                                                                                                                                                                                                                                                               | ☐ Towel Bars in Bathroom                                                        | ☐ Heated Systems Compartment w/ Easy Acce     |
| ☐ AM/FM Stereo Cassette and CD w/ 4 Speakers                                                                                                                                                                                                                                                                                                                                                                                                                                                                                                                                                                                                                                                                                                                                                                                                                                                                                                                                                                                                                                                                                                                                                                                                                                                                                                                                                                                                                                                                                                                                                                                                                                                                                                                                                                                                                                                                                                                                                                                                                                                                                   |                                                                                 | ☐ Decorative Kitchen & Bath Faucets           |
| ☐ Driver & Passenger Map Lights                                                                                                                                                                                                                                                                                                                                                                                                                                                                                                                                                                                                                                                                                                                                                                                                                                                                                                                                                                                                                                                                                                                                                                                                                                                                                                                                                                                                                                                                                                                                                                                                                                                                                                                                                                                                                                                                                                                                                                                                                                                                                                | Queen Bed Head-to-Rear (60x80)                                                  |                                               |
| The state of the s | ☐ Color Coordinated Bedspread, Pillows & Shams                                  | ☐ Holding Tank Rinsing System (Black Tank C   |